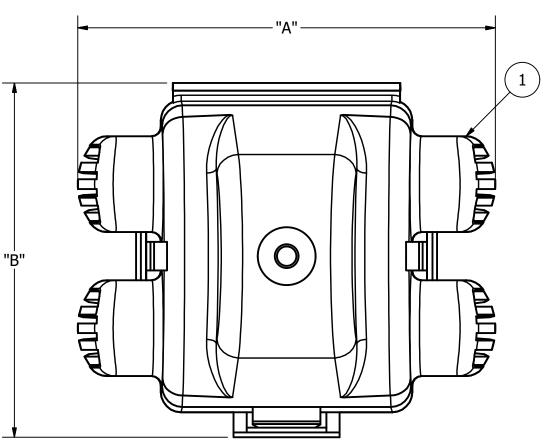

|   |                                | 4             |                 |                   | 3                                                            |                                         | $\mathbf{A}$     |               |               | 2                                                                                                     | 1                                                         |                          |
|---|--------------------------------|---------------|-----------------|-------------------|--------------------------------------------------------------|-----------------------------------------|------------------|---------------|---------------|-------------------------------------------------------------------------------------------------------|-----------------------------------------------------------|--------------------------|
|   | CATALOG<br>NUMBER              | DIM "A"       | DIM "B"         | DIM "C"           | DESCRIPTION                                                  |                                         | WEIG             |               | DARD<br>CK    |                                                                                                       | ITEMDESCRIPTION1SNAP TAP™ PLASTIC COVER                   | MATERIAL<br>POLYETHYLENE |
|   |                                | 2.7 [69.58]   | 2.3 [58.42]     | 2.9 [73.66]       | FOR USE ON CENTER BOLT CONNECTORS LC-                        | 51A, LC-51C, LC5                        | 2A, .05<br>[ 0.0 | 52            | 00            |                                                                                                       |                                                           |                          |
|   | PTC52                          | 3.4 [86.36]   | 2.5 [63.5]      | 3.5 [88.9]        | LC511A AND LC-522A<br>FOR USE ON CENTER BOLT CONNECTORS LC-5 | 2C, LC-81A, LC-8                        | 11A, .08         | 32            | 00            |                                                                                                       |                                                           |                          |
|   | 11052                          |               | 210 [0010]      |                   | LC-542                                                       |                                         | [ 0.0            | )4]           |               |                                                                                                       |                                                           |                          |
| D |                                |               | I               |                   |                                                              |                                         |                  |               |               |                                                                                                       |                                                           | 0                        |
|   |                                |               |                 |                   | "A"                                                          |                                         |                  |               |               |                                                                                                       |                                                           |                          |
|   |                                | -             |                 |                   |                                                              |                                         |                  |               |               |                                                                                                       |                                                           |                          |
|   |                                |               |                 |                   |                                                              |                                         |                  |               |               |                                                                                                       |                                                           |                          |
|   |                                |               | A               | $\top   l$        |                                                              |                                         |                  |               |               |                                                                                                       |                                                           |                          |
| _ |                                |               |                 |                   |                                                              |                                         |                  |               |               |                                                                                                       |                                                           | Ļ                        |
|   |                                |               | Ę               |                   |                                                              |                                         |                  |               |               |                                                                                                       |                                                           |                          |
|   |                                | "B"<br>       |                 |                   |                                                              |                                         |                  |               |               |                                                                                                       |                                                           |                          |
|   |                                |               | A               |                   |                                                              |                                         |                  |               |               |                                                                                                       |                                                           |                          |
|   |                                |               |                 |                   |                                                              |                                         |                  |               |               |                                                                                                       |                                                           |                          |
|   |                                |               | E               |                   |                                                              |                                         |                  |               |               |                                                                                                       |                                                           |                          |
| С |                                |               |                 |                   |                                                              |                                         |                  |               |               |                                                                                                       |                                                           | C                        |
|   |                                | <u> </u>      |                 |                   |                                                              |                                         |                  |               |               |                                                                                                       |                                                           |                          |
|   |                                |               |                 |                   |                                                              |                                         |                  |               |               |                                                                                                       |                                                           |                          |
|   |                                |               |                 |                   |                                                              |                                         |                  |               |               |                                                                                                       |                                                           |                          |
|   |                                |               |                 |                   |                                                              |                                         | •                | $\subseteq$   | 2             |                                                                                                       |                                                           |                          |
|   |                                |               |                 | ſ                 |                                                              |                                         |                  |               |               |                                                                                                       |                                                           |                          |
| ۲ |                                |               |                 | -+                | +                                                            |                                         |                  | $\mathcal{H}$ |               |                                                                                                       |                                                           |                          |
|   |                                |               |                 | 1   1             | $I \qquad I \not \square I h$                                |                                         |                  | -             |               |                                                                                                       |                                                           |                          |
|   |                                |               |                 |                   |                                                              |                                         |                  |               |               | 4                                                                                                     |                                                           |                          |
|   |                                |               |                 | [                 |                                                              |                                         |                  |               |               | HI I                                                                                                  |                                                           |                          |
|   |                                |               |                 |                   |                                                              |                                         | "C"              | ┠╢┥╎┝╎┝╂┼╵    | ╘╌┱╢╌┨┝┤┣╌╢╊┽ |                                                                                                       |                                                           |                          |
| В |                                |               |                 |                   |                                                              |                                         | M                |               |               |                                                                                                       | 0                                                         | E                        |
|   |                                |               |                 |                   |                                                              |                                         |                  |               |               | $\mathbf{Z}$                                                                                          |                                                           |                          |
|   |                                |               |                 |                   |                                                              |                                         |                  |               |               | 1                                                                                                     |                                                           |                          |
|   |                                |               |                 |                   |                                                              |                                         |                  | $\mathcal{H}$ | H             |                                                                                                       |                                                           |                          |
|   |                                |               |                 |                   |                                                              |                                         |                  |               |               |                                                                                                       |                                                           |                          |
|   |                                |               |                 |                   |                                                              |                                         |                  |               | フ             |                                                                                                       |                                                           |                          |
| ٦ |                                |               |                 |                   |                                                              |                                         |                  |               |               |                                                                                                       |                                                           |                          |
|   |                                |               |                 |                   |                                                              |                                         |                  |               |               |                                                                                                       |                                                           |                          |
|   |                                |               |                 |                   |                                                              |                                         |                  |               |               |                                                                                                       |                                                           |                          |
|   | NOTES:                         |               |                 |                   |                                                              |                                         |                  |               |               |                                                                                                       |                                                           |                          |
|   |                                |               | CE ONLY. DISTAN | CE IN. [MM], FORC | CE LBS. [KN], TORQUE IN. LBS. [N.M],                         | 79093                                   | 07/03/19         | HD            | RG            |                                                                                                       |                                                           |                          |
| А | & WEIGHT LBS<br>2. RATINGS:    |               |                 |                   |                                                              | EC #                                    | DATE             | CHG BY        | RESP ENG      | HPS。                                                                                                  | POWER SYSTEMS, INC BUBBBELL® POW                          | EK SYSIEMS               |
|   | A. UV RESI<br>3. CERTIFICATION |               | DNS, & STANDARD | oS:               |                                                              | DESC OF DWG:                            | SE               | ;             |               | CONFIDENTIAL: THIS DRAWING AND ITS<br>CONTECTS ARE CONFIDENTIAL AND THE                               | TITLE PTC                                                 |                          |
|   | A. NA<br>4. SUFFIXS & VAR      | IANT CONFIGUR | ATION:          |                   |                                                              | NEW CC TEMPL                            |                  |               |               | EXCLUSIVE PROPERTY OF HUBBELL POWER<br>SYSTEMS. NO PUBLICATION,<br>DISTRIBUTION OR COPIES MAY BE MADE | SNAP TAP™ PLASTI                                          |                          |
|   | A. NA                          |               |                 |                   |                                                              |                                         | NGE              |               |               | WITHOUT THE WRITTEN CONSENT OF<br>HUBBELL POWER SYSTEMS.<br>HUBBELL POWER SYSTEMS UNPUBLISHED         | SIZE DWG NO.<br>CC-26218 CAT / PART / ASSY N<br>SEE TABLE |                          |
|   |                                |               |                 |                   |                                                              | REASON (S) FOR CHA<br>DISPOSITION OF MA |                  |               |               | ALL RIGHTS RESERVED UNDER THE<br>COPYRIGHT LAWS                                                       |                                                           | 3/19 SHEET 1 OF 1        |
|   |                                | 4             |                 |                   | I 3                                                          | _                                       | 4                |               |               | 2                                                                                                     | l 1                                                       |                          |