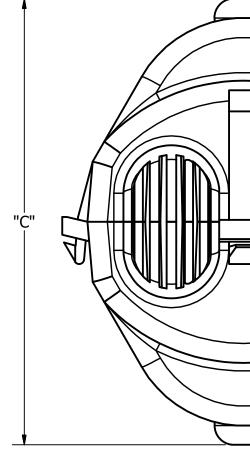

|   |                                | 4             |                 |                   | 3                                                            |                                         | $\mathbf{A}$     |               |               | 2                                                                                                     | 1                                                         |                          |
|---|--------------------------------|---------------|-----------------|-------------------|--------------------------------------------------------------|-----------------------------------------|------------------|---------------|---------------|-------------------------------------------------------------------------------------------------------|-----------------------------------------------------------|--------------------------|
|   | CATALOG<br>NUMBER              | DIM "A"       | DIM "B"         | DIM "C"           | DESCRIPTION                                                  |                                         | WEIG             |               | DARD<br>CK    |                                                                                                       | ITEMDESCRIPTION1SNAP TAP™ PLASTIC COVER                   | MATERIAL<br>POLYETHYLENE |
|   |                                | 2.7 [69.58]   | 2.3 [58.42]     | 2.9 [73.66]       | FOR USE ON CENTER BOLT CONNECTORS LC-                        | 51A, LC-51C, LC5                        | 2A, .05<br>[ 0.0 | 52            | 00            |                                                                                                       |                                                           |                          |
|   | PTC52                          | 3.4 [86.36]   | 2.5 [63.5]      | 3.5 [88.9]        | LC511A AND LC-522A<br>FOR USE ON CENTER BOLT CONNECTORS LC-5 | 2C, LC-81A, LC-8                        | 11A, .08         | 32            | 00            |                                                                                                       |                                                           |                          |
|   | 11052                          |               | 210 [0010]      |                   | LC-542                                                       |                                         | [ 0.0            | )4]           |               |                                                                                                       |                                                           |                          |
| D |                                |               | I               |                   |                                                              |                                         |                  |               |               |                                                                                                       |                                                           | 0                        |
|   |                                |               |                 |                   | "A"                                                          |                                         |                  |               |               |                                                                                                       |                                                           |                          |
|   |                                | -             |                 |                   |                                                              |                                         |                  |               |               |                                                                                                       |                                                           |                          |
|   |                                |               |                 |                   |                                                              |                                         |                  |               |               |                                                                                                       |                                                           |                          |
|   |                                |               | A               | $\top   l$        |                                                              |                                         |                  |               |               |                                                                                                       |                                                           |                          |
| _ |                                |               |                 |                   |                                                              |                                         |                  |               |               |                                                                                                       |                                                           | Ļ                        |
|   |                                |               | Ę               |                   |                                                              |                                         |                  |               |               |                                                                                                       |                                                           |                          |
|   |                                | "B"<br>       |                 |                   |                                                              |                                         |                  |               |               |                                                                                                       |                                                           |                          |
|   |                                |               | A               |                   |                                                              |                                         |                  |               |               |                                                                                                       |                                                           |                          |
|   |                                |               |                 |                   |                                                              |                                         |                  |               |               |                                                                                                       |                                                           |                          |
|   |                                |               | E               |                   |                                                              |                                         |                  |               |               |                                                                                                       |                                                           |                          |
| С |                                |               |                 |                   |                                                              |                                         |                  |               |               |                                                                                                       |                                                           | C                        |
|   |                                | <u> </u>      |                 |                   |                                                              |                                         |                  |               |               |                                                                                                       |                                                           |                          |
|   |                                |               |                 |                   |                                                              |                                         |                  |               |               |                                                                                                       |                                                           |                          |
|   |                                |               |                 |                   |                                                              |                                         |                  |               |               |                                                                                                       |                                                           |                          |
|   |                                |               |                 |                   |                                                              |                                         | •                | $\subseteq$   | 2             |                                                                                                       |                                                           |                          |
|   |                                |               |                 | ſ                 |                                                              |                                         |                  |               |               |                                                                                                       |                                                           |                          |
| ۲ |                                |               |                 | -+                | +                                                            |                                         |                  | $\mathcal{H}$ |               |                                                                                                       |                                                           |                          |
|   |                                |               |                 | 1   1             | $I \qquad I \not \square I h$                                |                                         |                  | -             |               |                                                                                                       |                                                           |                          |
|   |                                |               |                 |                   |                                                              |                                         |                  |               |               | 4                                                                                                     |                                                           |                          |
|   |                                |               |                 | [                 |                                                              |                                         |                  |               |               | HI I                                                                                                  |                                                           |                          |
|   |                                |               |                 |                   |                                                              |                                         | "C"              | ┠╢┥╎┝╎┝╂┼╵    | ╘╌┱╢╌┨┝┤┣╌╢╊┽ |                                                                                                       |                                                           |                          |
| В |                                |               |                 |                   |                                                              |                                         | M                |               |               |                                                                                                       | 0                                                         | E                        |
|   |                                |               |                 |                   |                                                              |                                         |                  |               |               | $\mathbf{Z}$                                                                                          |                                                           |                          |
|   |                                |               |                 |                   |                                                              |                                         |                  |               |               | 1                                                                                                     |                                                           |                          |
|   |                                |               |                 |                   |                                                              |                                         |                  | $\mathcal{H}$ | H             |                                                                                                       |                                                           |                          |
|   |                                |               |                 |                   |                                                              |                                         |                  |               |               |                                                                                                       |                                                           |                          |
|   |                                |               |                 |                   |                                                              |                                         |                  |               | フ             |                                                                                                       |                                                           |                          |
| ٦ |                                |               |                 |                   |                                                              |                                         |                  |               |               |                                                                                                       |                                                           |                          |
|   |                                |               |                 |                   |                                                              |                                         |                  |               |               |                                                                                                       |                                                           |                          |
|   |                                |               |                 |                   |                                                              |                                         |                  |               |               |                                                                                                       |                                                           |                          |
|   | NOTES:                         |               |                 |                   |                                                              |                                         |                  |               |               |                                                                                                       |                                                           |                          |
|   |                                |               | CE ONLY. DISTAN | CE IN. [MM], FORC | CE LBS. [KN], TORQUE IN. LBS. [N.M],                         | 79093                                   | 07/03/19         | HD            | RG            |                                                                                                       |                                                           |                          |
| А | & WEIGHT LBS<br>2. RATINGS:    |               |                 |                   |                                                              | EC #                                    | DATE             | CHG BY        | RESP ENG      | HPS。                                                                                                  | POWER SYSTEMS, INC BUBBBELL® POW                          | EK SYSIEMS               |
|   | A. UV RESI<br>3. CERTIFICATION |               | DNS, & STANDARD | oS:               |                                                              | DESC OF DWG:                            | SE               | ;             |               | CONFIDENTIAL: THIS DRAWING AND ITS<br>CONTECTS ARE CONFIDENTIAL AND THE                               | TITLE PTC                                                 |                          |
|   | A. NA<br>4. SUFFIXS & VAR      | IANT CONFIGUR | ATION:          |                   |                                                              | NEW CC TEMPL                            |                  |               |               | EXCLUSIVE PROPERTY OF HUBBELL POWER<br>SYSTEMS. NO PUBLICATION,<br>DISTRIBUTION OR COPIES MAY BE MADE | SNAP TAP™ PLASTI                                          |                          |
|   | A. NA                          |               |                 |                   |                                                              |                                         | NGE              |               |               | WITHOUT THE WRITTEN CONSENT OF<br>HUBBELL POWER SYSTEMS.<br>HUBBELL POWER SYSTEMS UNPUBLISHED         | SIZE DWG NO.<br>CC-26218 CAT / PART / ASSY N<br>SEE TABLE |                          |
|   |                                |               |                 |                   |                                                              | REASON (S) FOR CHA<br>DISPOSITION OF MA |                  |               |               | ALL RIGHTS RESERVED UNDER THE<br>COPYRIGHT LAWS                                                       |                                                           | 3/19 SHEET 1 OF 1        |
|   |                                | 4             |                 |                   | I 3                                                          | _                                       | 4                |               |               | 2                                                                                                     | l 1                                                       |                          |